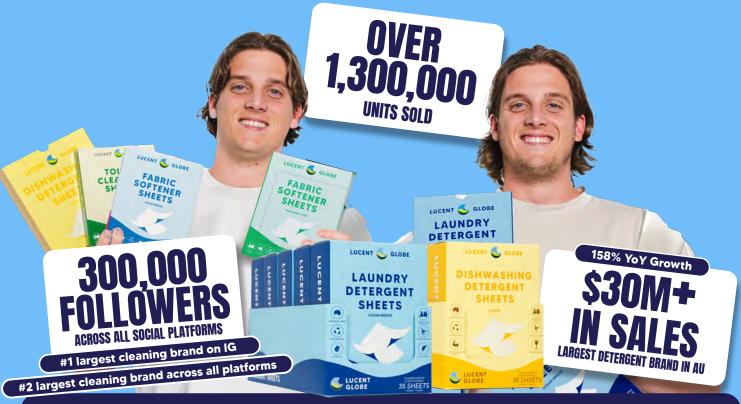

## FOR A CLEANER FUTURE



| ITEM<br>Code | METCASH<br>Direct code | PRODUCT                                                 | CTN<br>Size | RPP     | W/S<br>Ex GST | RETAILER<br>Margin (%) | ORDER QTY |
|--------------|------------------------|---------------------------------------------------------|-------------|---------|---------------|------------------------|-----------|
| CWFLD-35     |                        | Dishwashing Detergent Sheets<br>Fresh Lemon - 35 sheets | 5           | \$13.00 | \$7.65        | 35.5%                  |           |
| CWOBL-35     |                        | Laundry Detergent Sheets<br>Ocean Breeze - 35 sheets    | 5           | \$13.00 | \$7.65        | 35.5%                  |           |
| 701          |                        | Fabric Softener Sheets<br>Ocean Breeze - 60 shee